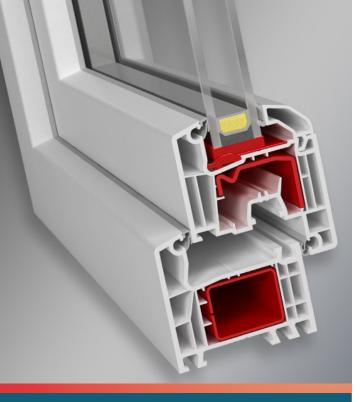

# Aluplast IDEAL 4000® Profile Depth 70

- .24 U value
- Excellent sound insulation up to noise insulation Class IV
- 5 6 chamber system as standard combination
- Backstop gasket system with two sealing levels
- Steel reinforced window frames
- Removable swing frames for easy installation (See <u>Installation Videos</u> inside brochure)