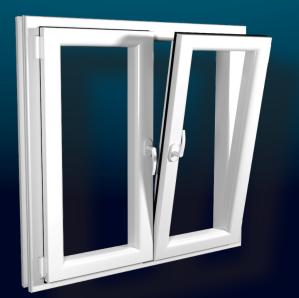

mes for easy installation (See <u>Installation Videos</u> inside brochure)

www.boman-kemp.com



410-538-8880

### TYPICAL EGRESS SYSTEM

4040 Easy-Buck 48"x48"

**4040** Vinyl Window 48"x48" *Provides 6.8 sq. feet for egress* 

**5236-60** Easy Well 52"x36"x60"

**5236** Safety Grate 52"x36"

**5236** Plastic Cover 52"x36"

5'-" Escape Ladder 4 w/rung



1/₄" Fender Washer 3M™ All Weather Tape #8067

Velcro & Zipties for Covers



## **Tilt & Turn Window Size Guide**

## Also Available - <u>NEW CONSTRUCTION APPLICATION!</u>



Right and Left Hinged Available In All Sizes



Our 48x48 TWIN or TILT & TURN WINDOWS will fit securely into our steel window buck providing builders with an alternative window solution for their customers

## **Twin Window Size Guide**



Available as 48x48 Only



Proudly Partnering With



#### **Installation Videos**

https://www.youtube.com/watch?v=1RVoOwztpLs

https://www.youtube.com/watch?v=wKHwZqm3fg4

https://www.youtube.com/watch?v=DYFglS8aORo