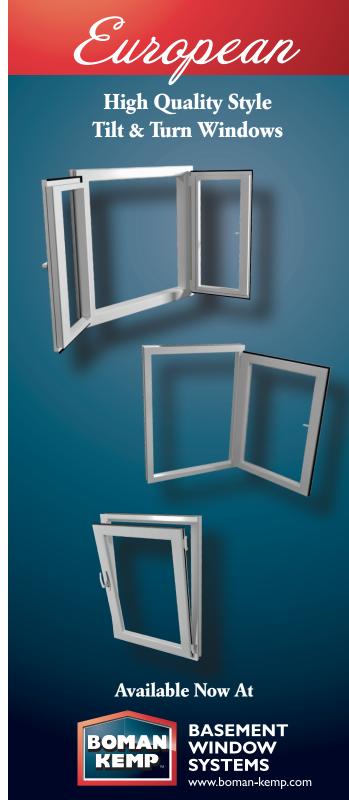

## **Tilt & Turn Window Size Guide**

## Also Available - <u>NEW CONSTRUCTION APPLICATION!</u>

Right and Left Hinged Available In All Sizes

Our 48x48 TWIN or TILT & TURN WINDOWS will fit securely into our steel window buck providing builders with an alternative window solution for their customers