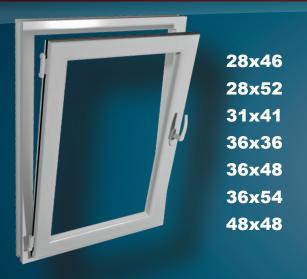

# Aluplast IDEAL 4000® Profile Depth 70

- .24 U value
- Excellent sound insulation up to noise insulation Class IV
- 5 6 chamber system as standard combination
- Backstop gasket system with two sealing levels
- Steel reinforced window frames
- Removable swing frames for easy installation (See <u>Installation Videos</u> inside brochure)

www.boman-kemp.com



410-538-8880

### TYPICAL EGRESS SYSTEM

4040 Easy-Buck 48"x48"

**4040** Vinyl Window 48"x48" *Provides 6.8 sq. feet for egress* 

**5236-60** Easy Well 52"x36"x60"

**5236** Safety Grate 52"x36"

**5236** Plastic Cover 52"x36"

5'-" Escape Ladder 4 w/rung



1/₄" Fender Washer 3M™ All Weather Tape #8067

Velcro & Zipties for Covers



## **Tilt & Turn Window Size Guide**

## Also Available - <u>NEW CONSTRUCTION APPLICATION!</u>



Right and Left Hinged Available In All Sizes



Our 48x48 TWIN or TILT & TURN WINDOWS will fit securely into our steel window buck providing builders with an alternative window solution for their customers

## **Twin Window Size Guide**



Available as 48x48 Only



Proudly Partnering With



#### **Installation Videos**

https://www.youtube.com/watch?v=1RVoOwztpLs

https://www.youtube.com/watch?v=wKHwZqm3fg4

https://www.youtube.com/watch?v=DYFglS8aORo