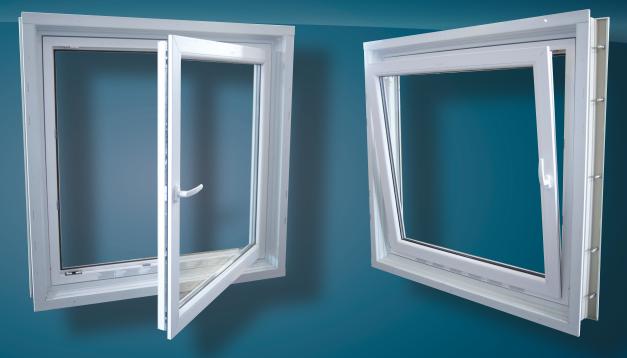

# Aluplast IDEAL 4000® Profile Depth 70

- .24 U value
- Excellent sound insulation up to noise insulation Class IV
- 5 6 chamber system as standard combination
- Backstop gasket system with two sealing levels
- Steel reinforced window frames
- Removable swing frames for easy installation (See <u>Installation Videos</u> inside brochure)

## **Tilt & Turn Window Size Guide**