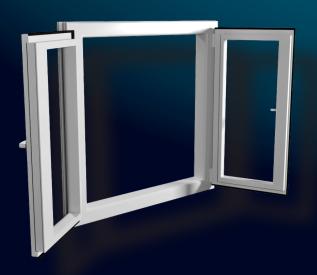

## **Twin Window Size Guide**

Available as 48x48 Only

Proudly Partnering With

## Also Available - <u>NEW CONSTRUCTION APPLICATION!</u>

Right and Left Hinged Available In All Sizes

Our 48x48 TWIN or TILT & TURN WINDOWS will fit securely into our steel window buck providing builders with an alternative window solution for their customers