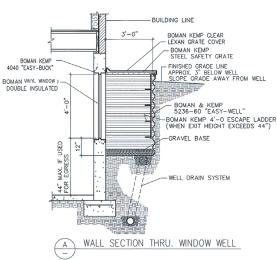

### TYPICAL EGRESS SYSTEM

4040 Easy-Buck 48"x48"

**4040** Vinyl Window 48"x48" *Provides 6.8 sq. feet for egress* 

**5236-60** Easy Well 52"x36"x60"

**5236** Safety Grate 52"x36"

**5236** Plastic Cover 52"x36"

5'-" Escape Ladder 4 w/rung

1/₄" Fender Washer 3M™ All Weather Tape #8067

Velcro & Zipties for Covers